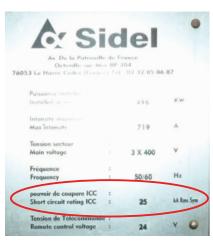

**IRS** and **PWR** breakers withstand short circuits of max. **6 kA**; Sidel SBO Universal withstand max. **25 kA**. Machine is safe from a short circuit of **10 kA** (ex. when a preform detaches itself and breaks a lamp) but the power card of **PWR** and **IRS** will be definitively damaged.