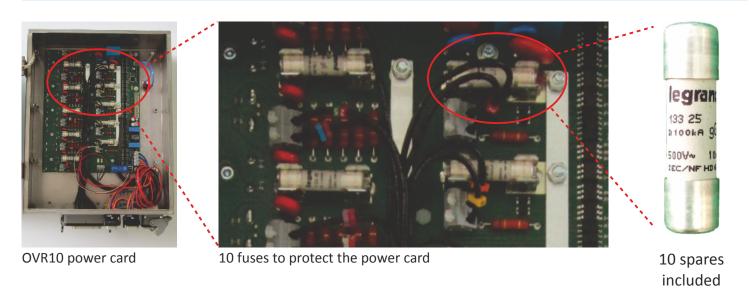

Breaker inside IRS cabinet : ABB S200-B

Breaker inside PWR cabinet

SBO Universal

**OVR10** are protected by Legrand fuses # 133 25, with max. interruption capacity of 100 kA. Each **OVR10** cabinet will include 10 spare fuses, for immediate replacement.