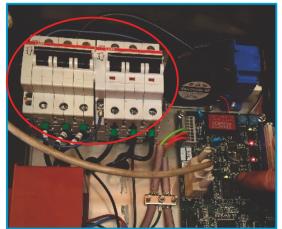

## Why are OVR10 more reliable than Olicorp IRS10 and PWR-SDL?

Olicorp PWR and IRS are protected against short circuits with breakers untill 6 kA. OVR10 are protected by 100 kA fuses, 4 times the Universal machine protection.

**IRS** and **PWR** breakers withstand short circuits of max. **6 kA**; Sidel SBO Universal withstand max. **25 kA**. Machine is safe from a short circuit of **10 kA** (ex. when a preform detaches itself and breaks a lamp) but the power card of **PWR** and **IRS** will be definitively damaged.

Breaker inside IRS cabinet : ABB S200-B

Breaker inside PWR cabinet

SBO Universal

**OVR10** are protected by Legrand fuses # 133 25, with max. interruption capacity of 100 kA. Each **OVR10** cabinet will include 10 spare fuses, for immediate replacement.