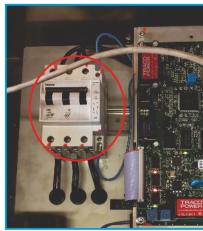

## Why are OVR10 more reliable than Olicorp IRS10 and PWR-SDL?

Olicorp PWR and IRS are protected against short circuits with breakers untill 6 kA. OVR10 are protected by 100 kA fuses, 4 times the Universal machine protection.

**IRS** and **PWR** breakers withstand short circuits of max. **6 kA**; Sidel SBO Universal withstand max. **25 kA**. Machine is safe from a short circuit of **10 kA** (ex. when a preform detaches itself and breaks a lamp) but the power card of **PWR** and **IRS** will be definitively damaged.

Breaker inside IRS cabinet : ABB S200-B

Breaker inside PWR cabinet

SBO Universal

**OVR10** are protected by Legrand fuses # 133 25, with max. interruption capacity of 100 kA. Each **OVR10** cabinet will include 10 spare fuses, for immediate replacement.