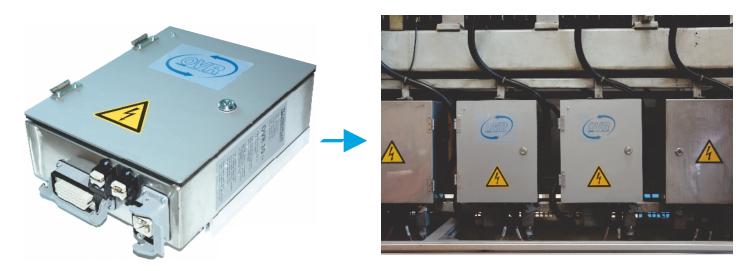

# **OVR10** - the power controller for IR oven on PET Blowing machines

The compact **OVR10** with high IP65 protection rating can be used nearby each oven of the machine for easier integration and perfect control of the Heating process.

#### Global feature

The power controller OVR10 is directly connected with Harting Plugs to an oven and to the AC power supply.

OVR10 is a Profibus DP slave and connected to the 24VDC supply.

#### **Mechanical specifications**

Housing in stainless Steel 304L (380 x 300 x 170 mm).