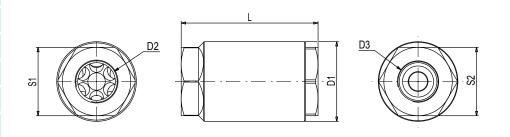

## 4. Dimensions (mm)

| D1 | 49 [mm] |
|----|---------|
| D2 | G3/4"   |
| D3 | G3/4"   |
| L  | 87 [mm] |
| S1 | 41 [mm] |
| S2 | 41 [mm] |
|    |         |

Technoplan Engineering SA - Chemin des Aulx 16 - 1228 Plan-les-Ouates - Geneva - SWITZERLAND info@technoplan.info - Tel. : +41 22 794 00 84 - Fax : +41 22 794 84 30 - www.technoplan.info