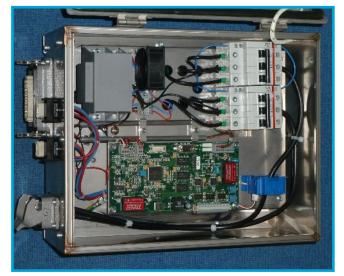

n will repair and control your IRS or PWR-SDL with original "Olicorp" parts.

This service avoids the purchase of a new control box, allowing significant maintenance costs savings.











#### 2. Procedure

| _ |   |                                                                                    |
|---|---|------------------------------------------------------------------------------------|
|   | 1 | Send the IRS or PWR-SDL to Technoplan Engineering                                  |
|   | 2 | After expertise, we will inform you if PWR-SDL or IRS can be repaired (90% chance) |
|   | 3 | Repair and control by Technoplan Engineering                                       |
| ſ | 4 | Return to the production site                                                      |

#### 3. Pictures



Inside the IRS cabinet



Inside the PWR-SDL cabinet

## 4. Dimensions (mm)



Technoplan Engineering SA - Chemin des Aulx 16 - 1228 Plan-les-Ouates - Geneva - SWITZERLAND info@technoplan.info - Tel.: +41 22 794 00 84 - Fax: +41 22 794 84 30 - www.technoplan.info