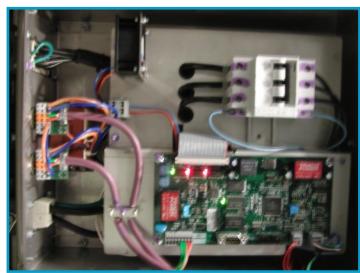

your IRS or PWR-SDL with original "Olicorp" parts.

This service avoids the purchase of a new control box, allowing significant maintenance costs savings.











#### 2. Procedure

| _ |   |                                                                                    |
|---|---|------------------------------------------------------------------------------------|
|   | 1 | Send the IRS or PWR-SDL to Technoplan Engineering                                  |
|   | 2 | After expertise, we will inform you if PWR-SDL or IRS can be repaired (90% chance) |
|   | 3 | Repair and control by Technoplan Engineering                                       |
| ſ | 4 | Return to the production site                                                      |

#### 3. Pictures



Inside the IRS cabinet



Inside the PWR-SDL cabinet

## 4. Dimensions (mm)



Technoplan Engineering SA - Chemin des Aulx 16 - 1228 Plan-les-Ouates - Geneva - SWITZERLAND info@technoplan.info - Tel.: +41 22 794 00 84 - Fax: +41 22 794 84 30 - www.technoplan.info