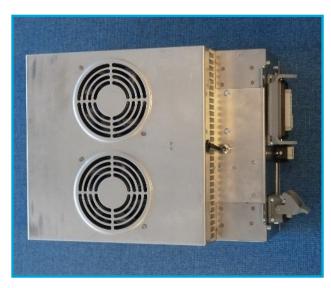

# **PWR-SDL** and **IRS** oven control for Sidel Universal Repair - Reconditioning









### 1. Description

After a lamp breakage, the IRS or PWR-SDL regulation board may be damaged.

Technoplan will repair and control your IRS or PWR-SDL with original "Olicorp" parts.

This service avoids the purchase of a new control box, allowing significant maintenance costs savings.











#### 2. Procedure

| _ |   |                                                                                    |
|---|---|------------------------------------------------------------------------------------|
|   | 1 | Send the IRS or PWR-SDL to Technoplan Engineering                                  |
|   | 2 | After expertise, we will inform you if PWR-SDL or IRS can be repaired (90% chance) |
|   | 3 | Repair and control by Technoplan Engineering                                       |
| ſ