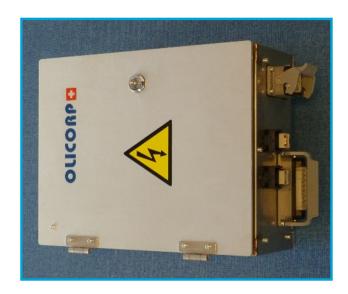

# **PWR-SDL** and **IRS** oven control for Sidel Universal Repair - Reconditioning









### 1. Description

After a lamp breakage, the IRS or PWR-SDL regulation board may be damaged.

Technoplan will repair and control your IRS or PWR-SDL with original "Olicorp" parts.

This service avoids the purchase of a new control box, allowing significant maintenance costs savings.











#### 2. Procedure

| _ |   |                                                                                    |
|---|---|------------------------------------------------------------------------------------|
|   | 1 | Send the IRS or PWR-SDL to Technoplan Engineering                                  |
|   | 2 | After expertise, we will inform you if PWR-SDL or IRS can be repaired (90% chance) |
|   | 3 | Repair and control by Technoplan Engineering                                       |
|