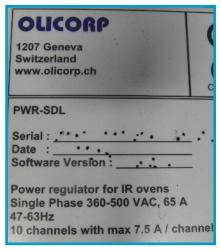

### 1. Description

After a lamp breakage, the IRS or PWR-SDL regulation board may be damaged.

Technoplan will repair and control your IRS or PWR-SDL with original "Olicorp" parts.

This service avoids the purchase of a new control box, allowing significant maintenance costs savings.