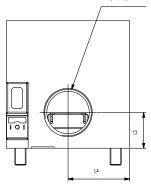

# 5. Dimensions (mm)

| D1 | 22 [mm]   |
|----|-----------|
| D2 | G 1"      |
| D3 | G 1/8"    |
| L1 | 91 [mm]   |
| L2 | 88 [mm]   |
| L3 | 25.5 [mm] |
| L4 | 44 [mm]   |
| L5 | 10 [mm]   |