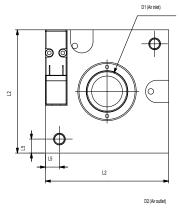

# 5. Dimensions (mm)

| D1 | 22 [mm]   |
|----|-----------|
| D2 | G 1"      |
| D3 | G 1/8"    |
| L1 | 91 [mm]   |
| L2 | 88 [mm]   |
| L3 | 25.5 [mm] |
| L4 | 44 [mm]   |
| L5 | 10 [mm]   |