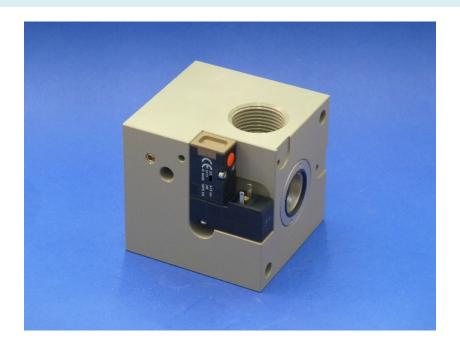

# V-380-B-NC-A 2/2 way valve G 1 " normally closed

# 1. Description

This 2/2 way valve of simple and robust design can be used in a very large number of applications. Due to its high air flow capacity, it can easily be used, for example, as a discharge valve and in a lot of different applications requiring a two way valve. The main benefits of this 2/2 way valve are its high air flow capacity, its high reliability and its integrated check-valve function. This avoids any downstream air (outlet 2) to go back if its pressure is higher than the upstream pressure (inlet 1) when the valve is opened.

## 2. Advantages

- + Easy maintenance
- + Swiss quality

#### 3. Picture













### 4. Technical Data

| Reference              | V-380-B-NC-A                                                   |
|------------------------|----------------------------------------------------------------|
| Function               | 2/2 way valve G 1" normally closed                             |
| Operating pressure     | 4 40 bar                                                       |
| Maximum inlet pressure | 40 bar                                                         |
| Nominal diameter       | 22 mm                                                          |
| Operating temperature  | +5° +55° C                                                     |
| Inlet port size        | Ø22 mm                                                         |
| Outlet port size       | G