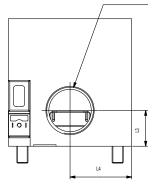

## 5. Dimensions (mm)

| D1 | 22 [mm]   |
|----|-----------|
| D2 | G 1"      |
| D3 | G 1/8"    |
| L1 | 91 [mm]   |
| L2 | 88 [mm]   |
| L3 | 25.5 [mm] |
| L4 | 44 [mm]   |
| L5 | 10 [mm]   |