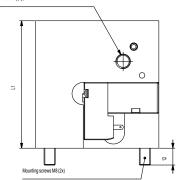

## 5. Dimensions (mm)

| D1 | 22 [mm]   |
|----|-----------|
| D2 | G 1"      |
| D3 | G 1/8"    |
| L1 | 91 [mm]   |
| L2 | 88 [mm]   |
| L3 | 25.5 [mm] |
| L4 | 44 [mm]   |
| L5 | 10 [mm]   |