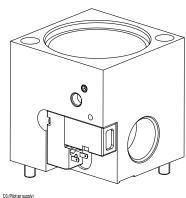

## 5. Dimensions (mm)

| D1 | 22 [mm]   |
|----|-----------|
| D2 | G 1"      |
| D3 | G 1/8"    |
| L1 | 91 [mm]   |
| L2 | 88 [mm]   |
| L3 | 25.5 [mm] |
| L4 | 44 [mm]   |
| L5 | 10 [mm]   |