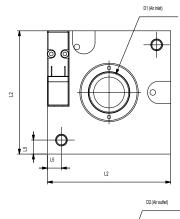

## 5. Dimensions (mm)

| D1 | 22 [mm]   |
|----|-----------|
| D2 | G 1"      |
| D3 | G 1/8"    |
| L1 | 91 [mm]   |
| L2 | 88 [mm]   |
| L3 | 25.5 [mm] |
| L4 | 44 [mm]   |
| L5 | 10 [mm]   |