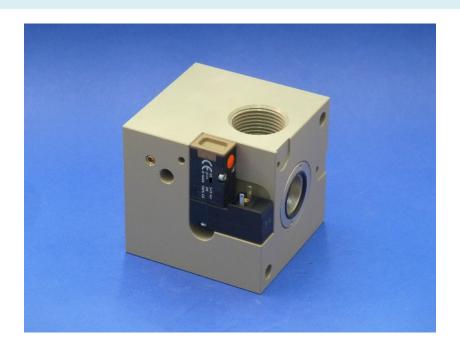

# V-380-B-NO-A 2/2 way valve G 1 " normally opened

### 1. Description

This 2/2 way valve of simple and robust design can be used in a very large number of applications. Due to its high air flow capacity, it can easily be used, for example, as a discharge valve and in a lot of different applications requiring a two way valve. The main benefits of this 2/2 way valve are its high air flow capacity, its high reliability and its integrated check-valve function. This avoids any downstream air (outlet 2) to go back if its pressure is higher than the upstream pressure (inlet 1) when the valve is opened.

#### 2. Advantages

- + Easy maintenance
- + Swiss quality

#### 3. Picture













#### 4. Technical Data

| Reference              | V-380-B-NO-A                                                   |
|------------------------|----------------------------------------------------------------|
| Function               | 2/2 way valve G 1" normally opened                             |
| Operating pressure     | 4 40 bar                                                       |
| Maximum inlet pressure | 40 bar                                                         |
| Nominal diameter       | 22 mm                                                          |
| Operating temperature  | +5° +55° C                                                     |
| Inlet port size        | Ø22 mm                                                         |
| Outlet port size       | G